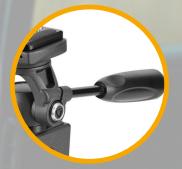

Arca Compatible 2-way pan head

**Compact Plate** with non-twist pin

Long Handle for easy control

Up to 29mm Clamp with rubber inner