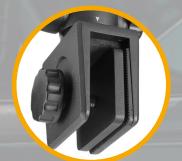

## **PRODUCT SPECIFICATIONS**

| Feature                           | VEO 2 PH-24WM            | VEO 2 PH-28WM   |
|-----------------------------------|--------------------------|-----------------|
| Arca compatible<br>2-Way Pan Head | Yes                      | Yes             |
| Quick release Plate               | Compact QS-55P           | Large QS-61P    |
| Long Handle                       | Yes                      | Yes             |
| Telescopic Handle                 | No                       | Yes             |
| Handle Controls Tilt Lock         | Yes<br>-60°~90°          | Yes<br>-60°~90° |
| Handle Controls Pan Lock          | No<br>Separate Lock Knob | Yes             |
| Material                          | Aluminium                | Aluminium       |
| Colour                            | Black                    | Grey            |
| Load Capacity                     | Зkg                      | 4kg             |
| Weight                            | 537g                     | 711g            |
| Maximum Clamp Width               | 22mm                     | 29mm            |
| Height                            | 136mm                    | 141mm           |

TIP

If you are looking to create panoramas, then we would recommend the VEO 2 PH-24WM as it includes a separate pan-lock.