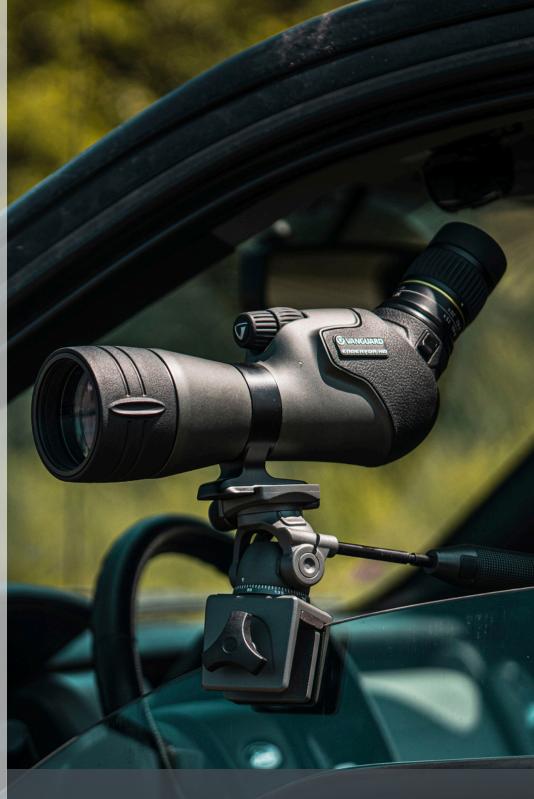

## WINDOW MOUNT

Observe and capture the world from the comfort of your car

Arca Compatible 2-way pan head

**Compact Plate** with non-twist pin

Long Handle for easy control

Up to 29mm Clamp with rubber inner

## **PRODUCT SPECIFICATIONS**

| Feature                           | VEO 2 PH-24WM            | VEO 2 PH-28WM   |
|-----------------------------------|--------------------------|-----------------|
| Arca compatible<br>2-Way Pan Head | Yes                      | Yes             |
| Quick release Plate               | Compact QS-55P           | Large QS-61P    |
| Long Handle                       | Yes                      | Yes             |
| Telescopic Handle                 | No                       | Yes             |
| Handle Controls Tilt Lock         | Yes<br>-60°~90°          | Yes<br>-60°~90° |
| Handle Controls Pan Lock          | No<br>Separate Lock Knob | Yes             |
| Material                          | Aluminium                | Aluminium       |
| Colour                            | Black                    | Grey            |
| Load Capacity                     | Зkg                      | 4kg             |
| Weight                            | 537g                     | 711g            |
| Maximum Clamp Width               | 22mm                     | 29mm            |
| Height                            | 136mm                    | 141mm           |