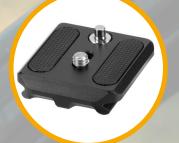

Arca Compatible 2-way pan head

**Compact Plate** with non-twist pin

Long Handle for easy control

Up to 29mm Clamp with rubber inner

## **PRODUCT SPECIFICATIONS**

| Feature                           | VEO 2 PH-24WM            | VEO 2 PH-28WM   |
|-----------------------------------|--------------------------|-----------------|
| Arca compatible<br>2-Way Pan Head | Yes                      | Yes             |
| Quick release Plate               | Compact QS-55P           | Large QS-61P    |
| Long Handle                       | Yes                      | Yes             |
| Telescopic Handle                 | No                       | Yes             |
| Handle Controls Tilt Lock         | Yes<br>-60°~90°          | Yes<br>-60°~90° |
| Handle Controls Pan Lock          | No<br>Separate Lock Knob | Yes             |
| Material                          | Aluminium                | Aluminium       |
| Colour                            | Black                    | Grey            |
| Load Capacity                     | Зkg                      | 4kg             |
| Weight                            | 537g                     | 711g            |
| Maximum Clamp Width               | 22mm                     | 29mm            |
| Height                            | 136mm                    | 141mm           |