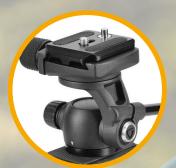

Arca Compatible 2-way pan head

**Compact Plate** with non-twist pin

Long Handle for easy control

Up to 29mm Clamp with rubber inner