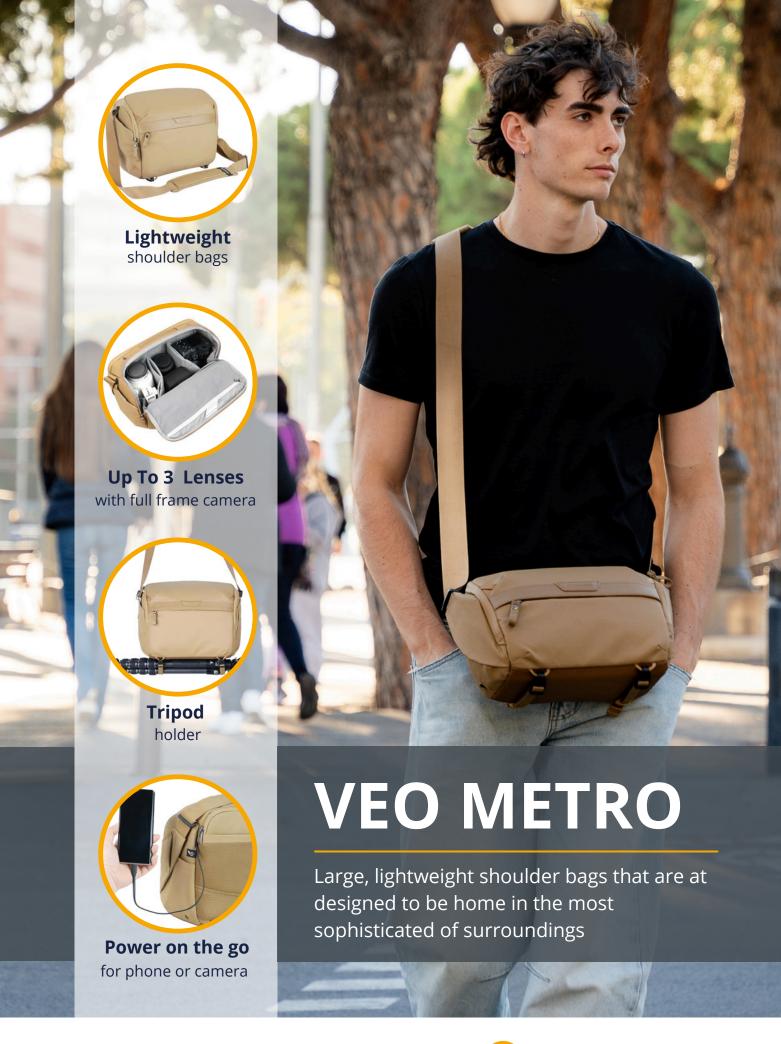

## **SHOULDER BAG SPECIFICATIONS**

| VEO METRO                 | S7L                                                                                                                                 | S9L                            |
|---------------------------|-------------------------------------------------------------------------------------------------------------------------------------|--------------------------------|
| Litres                    | 7 L                                                                                                                                 | 9 L                            |
| External Dimensions       | 325 x 165 x 240mm                                                                                                                   | 365 x 170 x 275mm              |
| Full Internal Compartment | (250-290) x 120 x 215mm                                                                                                             | (300-340) x 120 x 230mm        |
| Camera Compartment        | (250-290) x 120 x (185-215)mm                                                                                                       | (300-340) x 120 x (200-230)mm  |
| Access                    | Тор                                                                                                                                 |                                |
| Fits                      | Full Frame with up to 2 lenses                                                                                                      | Full Frame with up to 3 lenses |
| Max. Lens Size Attached   | 24-70mm f2.8                                                                                                                        | 70-200mm (f/2.8)               |
| Tablet                    | 11" Tablet                                                                                                                          | 13" Tablet                     |
| Laptop Compartment        | 260 x 13 x 200mm                                                                                                                    | 310 x 13 x 225mm               |
| Tripod                    | Yes - Strapped to base                                                                                                              |                                |
| External Pockets          | Expanding side pockets   Front pocket   Rear pocket                                                                                 |                                |
| Security                  | Smart Tracker pocket for AirTag or Tile tracker                                                                                     |                                |
| Weight                    | 800g                                                                                                                                | 900g                           |
| External Material         | Lightweight, weatherproof 300D polyester fabric with a textured appearance and a tactile feel, with rain cover for the wettest days |                                |