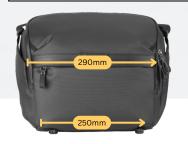

## **SHOULDER BAG SPECIFICATIONS**

| VEO METRO                 | S7L                                                                                                                                 | S9L                            |
|---------------------------|-------------------------------------------------------------------------------------------------------------------------------------|--------------------------------|
| Litres                    | 7 L                                                                                                                                 | 9 L                            |
| External Dimensions       | 325 x 165 x 240mm                                                                                                                   | 365 x 170 x 275mm              |
| Full Internal Compartment | (250-290) x 120 x 215mm                                                                                                             | (300-340) x 120 x 230mm        |
| Camera Compartment        | (250-290) x 120 x (185-215)mm                                                                                                       | (300-340) x 120 x (200-230)mm  |
| Access                    | Тор                                                                                                                                 |                                |
| Fits                      | Full Frame with up to 2 lenses                                                                                                      | Full Frame with up to 3 lenses |
| Max. Lens Size Attached   | 24-70mm f2.8                                                                                                                        | 70-200mm (f/2.8)               |
| Tablet                    | 11" Tablet                                                                                                                          | 13" Tablet                     |
| Laptop Compartment        | 260 x 13 x 200mm                                                                                                                    | 310 x 13 x 225mm               |
| Tripod                    | Yes - Strapped to base                                                                                                              |                                |
| External Pockets          | Expanding side pockets   Front pocket   Rear pocket                                                                                 |                                |
| Security                  | Smart Tracker pocket for AirTag or Tile tracker                                                                                     |                                |
| Weight                    | 800g                                                                                                                                | 900g                           |
| External Material         | Lightweight, weatherproof 300D polyester fabric with a textured appearance and a tactile feel, with rain cover for the wettest days |                                |

Internal Dimensions Example: Based on VEO Metro S7L