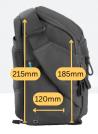

## **SHOULDER BAG SPECIFICATIONS**

| VEO METRO                 | S7L                                                                                                                                 | S9L                            |
|---------------------------|-------------------------------------------------------------------------------------------------------------------------------------|--------------------------------|
| Litres                    | 7 L                                                                                                                                 | 9 L                            |
| External Dimensions       | 325 x 165 x 240mm                                                                                                                   | 365 x 170 x 275mm              |
| Full Internal Compartment | (250-290) x 120 x 215mm                                                                                                             | (300-340) x 120 x 230mm        |
| Camera Compartment        | (250-290) x 120 x (185-215)mm                                                                                                       | (300-340) x 120 x (200-230)mm  |
| Access                    | Тор                                                                                                                                 |                                |
| Fits                      | Full Frame with up to 2 lenses                                                                                                      | Full Frame with up to 3 lenses |
| Max. Lens Size Attached   | 24-70mm f2.8                                                                                                                        | 70-200mm (f/2.8)               |
| Tablet                    | 11" Tablet                                                                                                                          | 13" Tablet                     |
| Laptop Compartment        | 260 x 13 x 200mm                                                                                                                    | 310 x 13 x 225mm               |
| Tripod                    | Yes - Strapped to base                                                                                                              |                                |
| External Pockets          | Expanding side pockets   Front pocket   Rear pocket                                                                                 |                                |
| Security                  | Smart Tracker pocket for AirTag or Tile tracker                                                                                     |                                |
| Weight                    | 800g                                                                                                                                | 900g                           |
| External Material         | Lightweight, weatherproof 300D polyester fabric with a textured appearance and a tactile feel, with rain cover for the wettest days |                                |

Internal Dimensions Example: Based on VEO Metro S7L