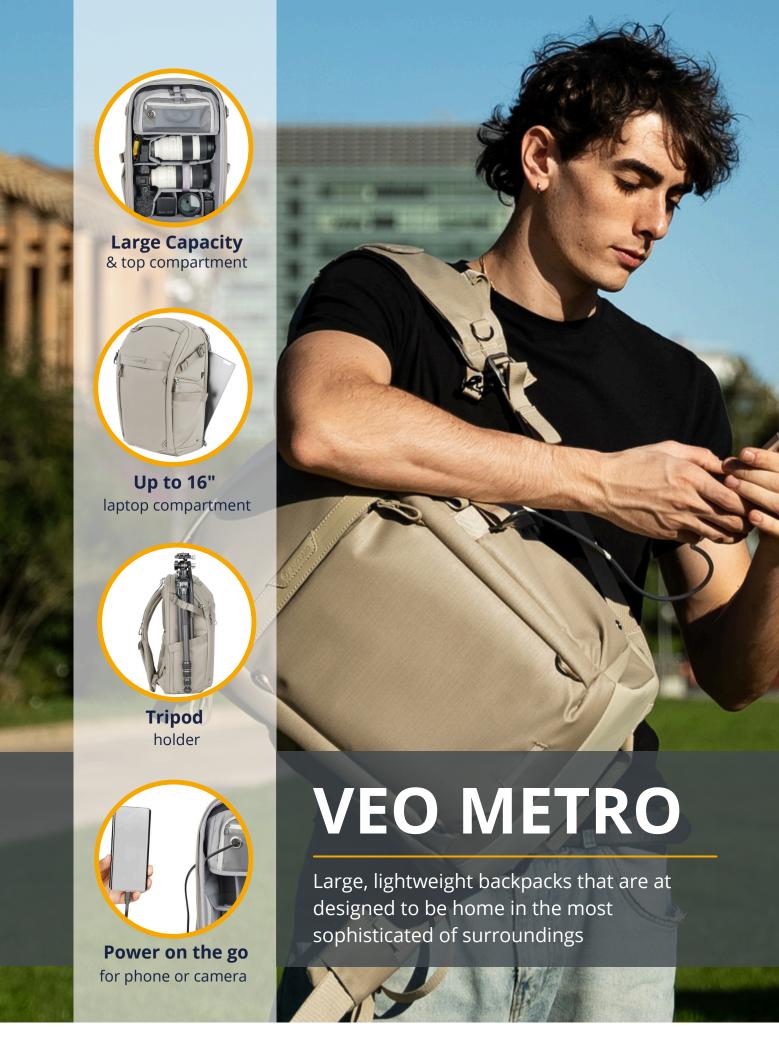

## **BACKPACK SPECIFICATIONS**

| VEO METRO                 | B25L                                                                                                                                | B30L                           |
|---------------------------|-------------------------------------------------------------------------------------------------------------------------------------|--------------------------------|
| Litres                    | 25 L                                                                                                                                | 30 L                           |
| External Dimensions       | 305 x 225 x 465mm                                                                                                                   | 325 x 225 x 490mm              |
| Full Internal Compartment | 280 x 160 x 450mm                                                                                                                   | 300 x 160 x 480mm              |
| Compartments              | Upper removable daypack & lower camera compartment                                                                                  |                                |
| Camera Compartment        | 280 x (135-150) x 290mm                                                                                                             | 300 x (135-150) x 320mm        |
| Access                    | Top   Rear   Side                                                                                                                   | Top   Rear   Side              |
| Fits                      | Full Frame with up to 4 lenses                                                                                                      | Full Frame with up to 5 lenses |
| Max. Lens Size Attached   | 70-200mm (f/2.8)                                                                                                                    |                                |
| Laptop & Tablet           | 16" Laptop & 13" Tablet                                                                                                             |                                |
| Laptop Compartment        | 265 x 25 x 400mm                                                                                                                    | 270 x 25 x 440mm               |
| Tripod                    | Yes - Side Pocket                                                                                                                   |                                |
| External Pockets          | Expanding side pockets   Front pocket   Top pocket   Hidden rear pocket                                                             |                                |
| Security                  | Smart Tracker pocket for AirTag or Tile tracker                                                                                     |                                |
| Weight                    | 1.9kg                                                                                                                               | 2.1kg                          |
| External Material         | Lightweight, weatherproof 300D polyester fabric with a textured appearance and a tactile feel, with rain cover for the wettest days |                                |