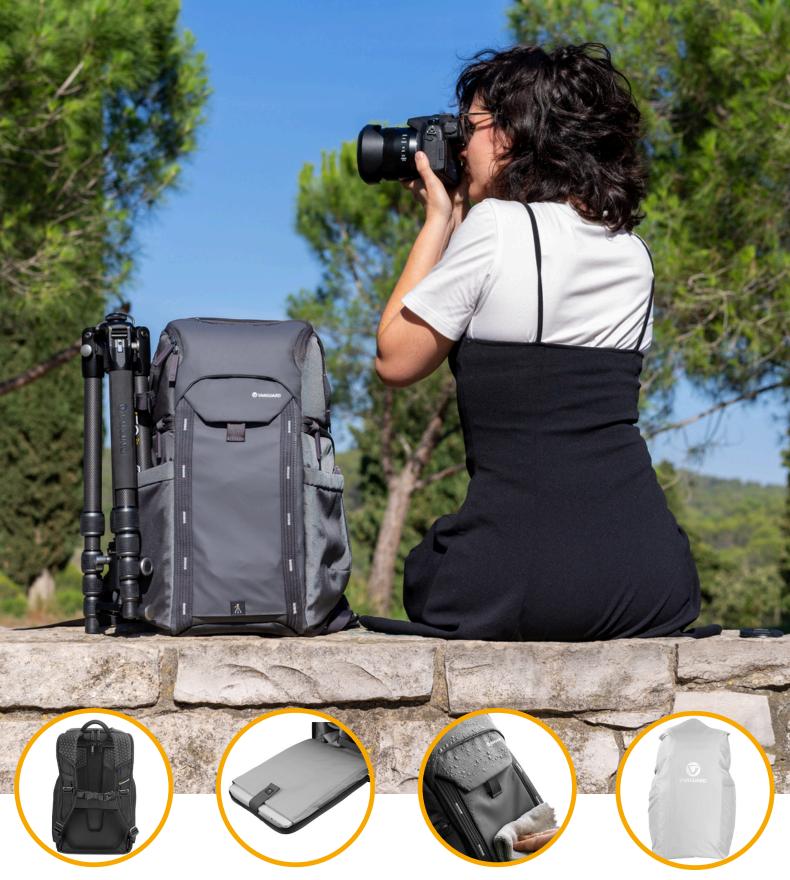

to your kit

**Tripod Holder** on front (or side)

**Storage** 

**USB Connector** to charge on the go

## with chest strap, and a waist strap that tucks away into the bag when it's not needed

Laptop Pouch that fits up to a 16" MacBook Pro so you can edit your images on the go

**Weatherproof**and durable material in
case you get caught
out by the weather.

Rain Cover to protect your kit on the wettest days so you don't have to abandon a shoot

Reflective stitching on the front of the bag helps you be seen when walking as the light fails