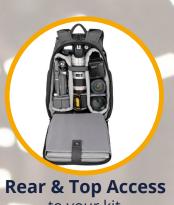

to your kit

**Tripod Holder** on front (or side)

**Storage** 

**USB Connector** to charge on the go