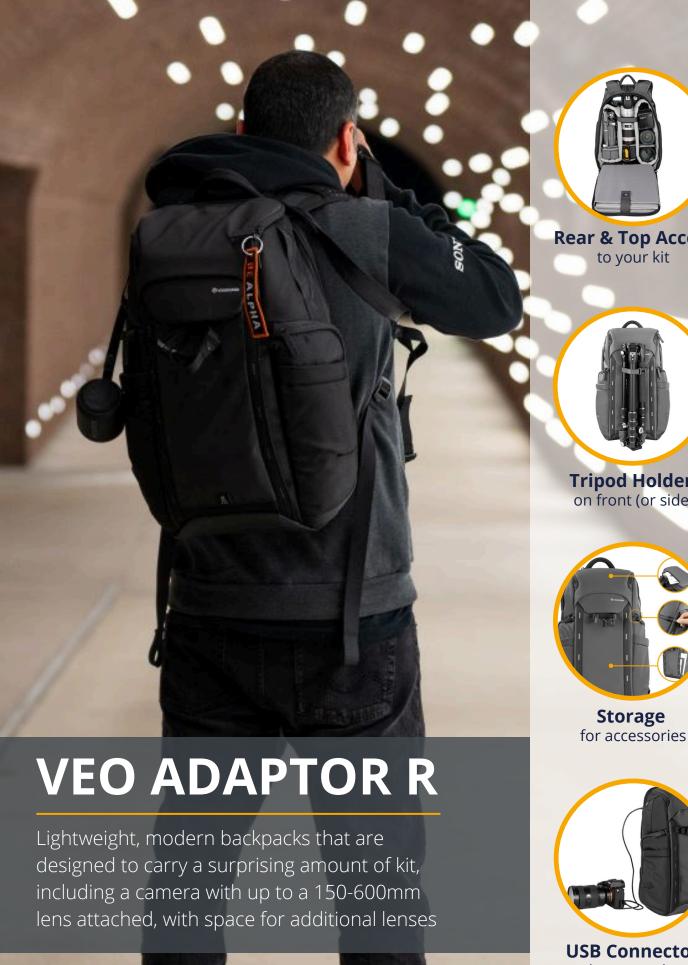

to your kit

**Tripod Holder** on front (or side)

**Storage** 

**USB Connector** to charge on the go