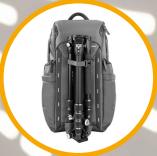

to your kit

**Tripod Holder** on front (or side)

**Storage** 

**USB Connector** to charge on the go