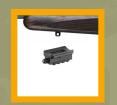

rifles with a Picatinny Rail

Designed primarily to be used with the **ENDEAVOR PIC RAIL** that attaches to the sling stud of your rifle (not included)

TIP

You should be able to use any Picatinny Rail though you may need to adjust the tension on the clamp slightly for the best fit