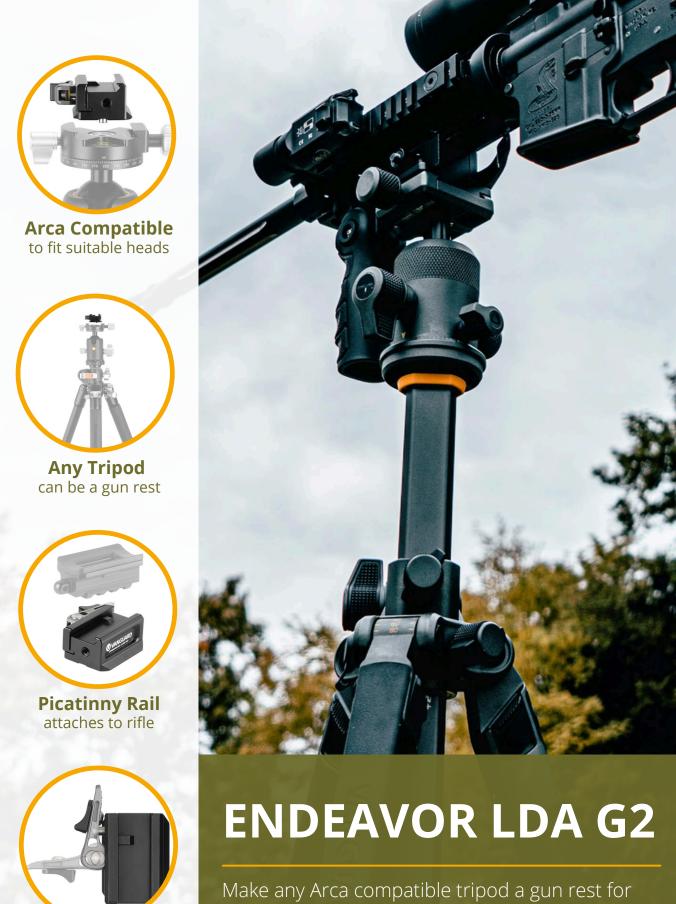

rifles with a Picatinny Rail

Designed primarily to be used with the **ENDEAVOR PIC RAIL** that attaches to the sling stud of your rifle (not included)

TIP

You should be able to use any Picatinny Rail though you may need to adjust the tension on the clamp slightly for the best fit