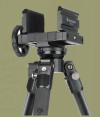

rifles with a Picatinny Rail

Designed primarily to be used with the **ENDEAVOR PIC RAIL** that attaches to the sling stud of your rifle (not included)

TIP

You should be able to use any Picatinny Rail though you may need to adjust the tension on the clamp slightly for the best fit