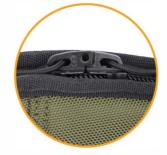

Smooth, heavy duty zippers with locking rings that are easy to grab and pull

Added protection against knocks and drops with integrated 15mm EPE padding foam