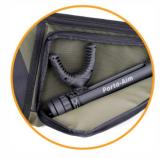

## **ENDEAVOR GB 44**

External Dimensions: 1100x270x80mm/43x10.5x3in Internal Dimensions: 1075 x 235mm/42 x 9in Weight: 1.15kg/2.5lbs

Added protection and safety with extra padding for muzzle

Exterior pocket for accessories

Smooth, heavy duty zippers with locking rings that are easy to grab and pull

Added protection against knocks and drops with integrated 15mm EPE padding foam