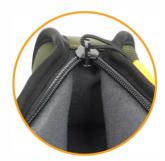

Smooth, heavy duty zippers with locking rings that are easy to grab and pull

Added protection against knocks and drops with integrated 15mm EPE padding foam