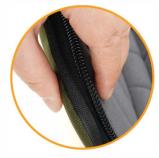

Smooth, heavy duty zippers with locking rings that are easy to grab and pull

Added protection against knocks and drops with integrated 15mm EPE padding foam