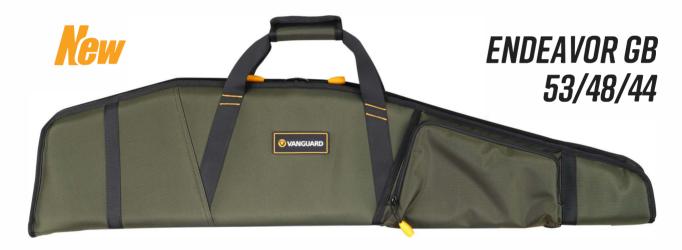

The ENDEAVOR GB is an ideal choice for storing, protecting and transporting your firearm. It features a front storage pocket for for accessories such as shooting glasses and ear plugs, with room for more. A padded handle and an adjustable padded sling shoulder strap makes it east to carry. Made from heavy duty 1680 denier twine polyester the ENDEAVOR GB will keep your firearm safe and secure as you travel.

## **ENDEAVOR GB 53**

External Dimensions: 1350x270x80mm/53x10.5x3in Internal Dimensions: 1325 x 235mm/52x9in Weight: 1.3kg/2.8lbs

## **ENDEAVOR GB 48**

External Dimensions: 1225x270x80mm/48x10.5x3in Internal Dimensions: 1200 x 235mm/47 x 9in Weight: 1.2kg/2.7lbs

## **ENDEAVOR GB 44**

External Dimensions: 1100x270x80mm/43x10.5x3in Internal Dimensions: 1075 x 235mm/42 x 9in Weight: 1.15kg/2.5lbs

Added protection and safety with extra padding for muzzle

Exterior pocket for accessories