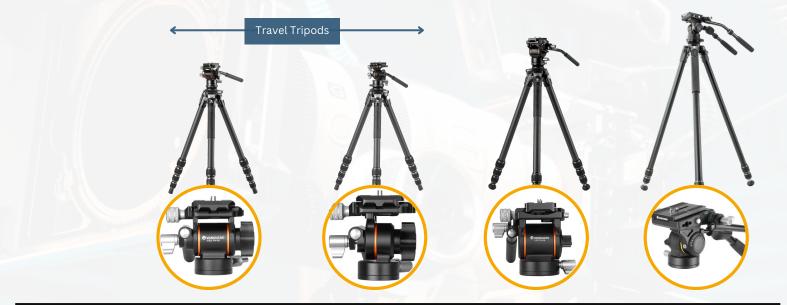

## ALTA PRO 3VL

| Description                | Alta Pro 3VLT                       |         |                                   |         | Alta Pro 3VL                        |         |                                   |         |
|----------------------------|-------------------------------------|---------|-----------------------------------|---------|-------------------------------------|---------|-----------------------------------|---------|
| Model                      | 235AV10                             | 235CV10 | 235AV12                           | 235CV12 | 264AV14                             | 264CV14 | 303AV18                           | 303CV18 |
| Material                   | Aluminium                           | Carbon  | Aluminium                         | Carbon  | Aluminium                           | Carbon  | Aluminium                         | Carbon  |
| Arca Compatible<br>Head    | PV-10<br>(Closed Bridge   1 Handle) |         | PV-12<br>(Open Bridge   1 Handle) |         | PV-14<br>(Closed Bridge   1 Handle) |         | PV-18<br>(Open Bridge   2 Handle) |         |
| Levelling Base             | Yes                                 |         |                                   |         |                                     |         |                                   |         |
| Removable                  | No (see Alta Pro 3VRL series)       |         |                                   |         |                                     |         |                                   |         |
| Folded Length              | 54cm                                |         | 54cm                              |         | 63cm                                |         | 85.5cm                            |         |
| Leg Diameter  <br>Sections | 23mm   5                            |         | 23mm   5                          |         | 26mm <mark> </mark> 4               |         | 30mm <mark> </mark> 3             |         |
| Extended Height            | 148cm                               |         | 148cm                             |         | 156cm                               |         | 180cm                             |         |
| Load Capacity              | 5kg                                 |         | 6kg                               |         | 8kg                                 |         | 15kg                              |         |
| Weight                     | 1270g                               | 1190g   | 1235g                             | 1155g   | 2010g                               | 1585g   | 3260g                             | 2920g   |
| Feet                       | Rubber Feet                         |         |                                   |         | Rubber Feet   Spiked Feet           |         |                                   |         |